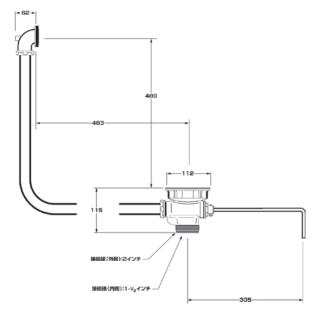

### 22306

フラット型ストレーナーの ドレンバルブにオーバーフ ローチューブ(φ32)を装 着したモデルです。オーバ ーフローチューブは、必要 な長さにカットしてご使用 できます。 (接続径:外側2インチ/内

(接続径:外側2インチ/内側1-1/2インチ)