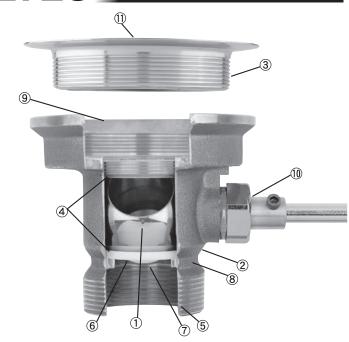

# **DRAINKING**<sup>™</sup>

- ① ステンレス製ロータリーボール(非ポップアップ式)
- ② 耐蝕性に優れた真鍮製本体
- ③ 頑丈なステンレス製クランプリング
- ④ 耐摩耗、気密性に優れたテフロンシールを上下に装備
- ⑤ 外側(2インチ)、内側(1-1/2インチ)の両側で接続可能
- ⑥ 常に確実な開閉を実現するロータリー式バルブ
- ⑦ 配水管内部の洗浄時に分解不要
- ⑧ 非カム構造により、開口部でのゴミづまりを完全に除去
- ⑨ 標準ステンレスシンクに適合するアングル
- ⑩ 1/4回転で、全開↔閉
- ① ステンレス製ストレーナー(フラット製/バスケット型)