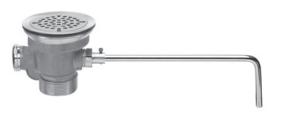

### 22306

フラット型ストレーナーの ドレンバルブにオーバーフ ローチューブ(φ32)を装 着したモデルです。オーバ ーフローチューブは、必要 な長さにカットしてご使用 できます。 (接続径:外側2インチ/内

(接続径:外側2インチ/内側1-1/2インチ)

#### 22314

バスケット型ストレーナーのドレンバルブにオーバーフローチューブ(φ32)を装着したモデルです。オーバーフローチューブは、必要な長さにカットしてご使用できます。 (接続径:外側2インチ/内

(接続径:外側2インチ/内側1-1/2インチ)