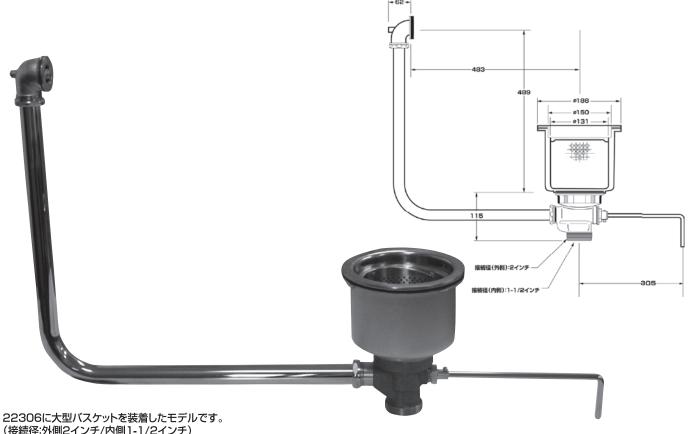

- ② 耐蝕性に優れた真鍮製本体
- ③ 頑丈なステンレス製クランプリング
- ④ 耐摩耗、気密性に優れたテフロンシールを上下に装備
- ⑤ 外側(2インチ)、内側(1-1/2インチ)の両側で接続可能
- ⑥ 常に確実な開閉を実現するロータリー式バルブ
- ⑦ 配水管内部の洗浄時に分解不要
- ⑧ 非カム構造により、開口部でのゴミづまりを完全に除去
- ⑨ 標準ステンレスシンクに適合するアングル
- ⑩ 1/4回転で、全開↔閉
- ① ステンレス製ストレーナー(フラット製/バスケット型)



#### 22438





フラット型ストレーナーで、オーバーフローチューブ( $\phi$ 32)の接続が可能です。 (接続径:外側2インチ/内側1-1/2インチ)

#### 22411



バスケット型ストレーナーで、オーバーフローチューブ( $\phi$ 32)の接続が可能です。 (接続径:外側2インチ/内側1-1/2インチ)

### 22306



フラット型ストレーナーの ドレンバルブにオーバーフ ローチューブ(φ32)を装 着したモデルです。オーバ ーフローチューブは、必要 な長さにカットしてご使用 できます。 (接続径:外側2インチ/内

(接続径:外側2インチ/内側1-1/2インチ)

#### 22314

バスケット型ストレーナーのドレンバルブにオーバーフローチューブ(φ32)を装着したモデルです。オーバーフローチューブは、必要な長さにカットしてご使用できます。 (接続径:外側2インチ/内

(接続径:外側2インチ/内側1-1/2インチ)



## ROTARY DRAIN VALVES

## 22438-BS



22438に大型バスケットを装着したモデルです。 (接続径:外側2インチ/内側1-1/2インチ)

#### 22306-BS