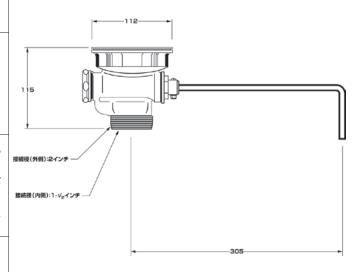

#### 22438

フラット型ストレーナーで、オーバーフローチューブ( $\phi$ 32)の接続が可能です。 (接続径:外側2インチ/内側1-1/2インチ)

#### 22411

バスケット型ストレーナーで、オーバーフローチューブ( $\phi$ 32)の接続が可能です。 (接続径:外側2インチ/内側1-1/2インチ)

### 22306

フラット型ストレーナーの ドレンバルブにオーバーフ ローチューブ(φ32)を装 着したモデルです。オーバ ーフローチューブは、必要 な長さにカットしてご使用 できます。 (接続径:外側2インチ/内

(接続径:外側2インチ/内側1-1/2インチ)

#### 22314

バスケット型ストレーナーのドレンバルブにオーバーフローチューブ(φ32)を装着したモデルです。オーバーフローチューブは、必要な長さにカットしてご使用できます。 (接続径:外側2インチ/内

(接続径:外側2インチ/内側1-1/2インチ)