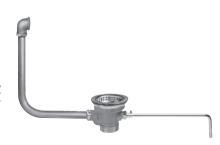

#### 22438

フラット型ストレーナーで、オーバーフローチューブ( $\phi$ 32)の接続が可能です。 (接続径:外側2インチ/内側1-1/2インチ)