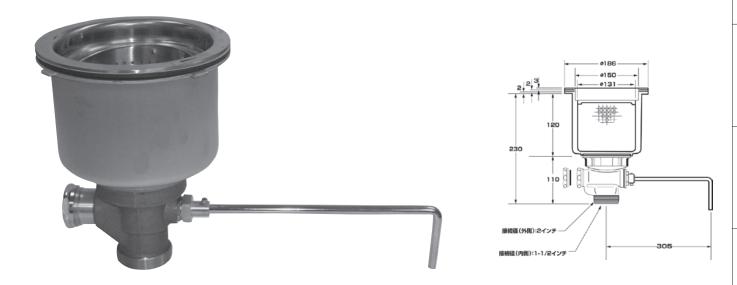

#### 22411

バスケット型ストレーナーで、オーバーフローチューブ( $\phi$ 32)の接続が可能です。 (接続径:外側2インチ/内側1-1/2インチ)