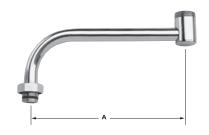

### ダブルジョイント用スパウト

#12564-(節水型:8L/分) #3000-8000-(20L/分)

通常のスパウトをポットフィラー用スパウトに 変更できます。

モデル NO. #11010 →200mm →280mm #4000-0001

フォーセットに付け加えて、スパウトをダブル ジョイント式に変更できます。

> モデル NO. #3000-0003 →185mm →330mm #4000-0002