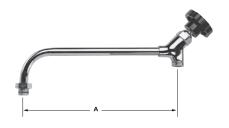

### ダブルジョイント用スパウト

#12564-(節水型:8L/分) #3000-8000-(20L/分)

通常のスパウトをポットフィラー用スパウトに 変更できます。

モデル NO. #11010 →200mm →280mm #4000-0001

フォーセットに付け加えて、スパウトをダブル ジョイント式に変更できます。

> モデル NO. #3000-0003 →185mm →330mm #4000-0002