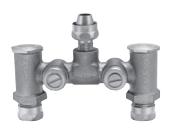

#2970-3 ミキシングバルブで給水、給湯各々に水量調節 バルブ、逆流防止弁が装着されています。 (接続径:IN-給水・給湯1/2インチ、OUT-1/2インチ)

#2949-9001 スプレーバルブの先端に取り付けて、使用します。

#3984-2300 通常のハンドルレバーと交換することにより、 リスト(手首)やエルボー(肘)などでも操作 しやすくなります。